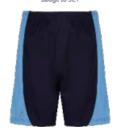

## **BIC SIXTH FORM: SPORT UNIFORM FOR PE LESSONS**

Sixth Form students <u>must</u> wear the sport school uniform for their physical education classes.

Navy/Cyclone Sector T-Shirt ECT-NCY Badge to SC1

Navy/Cyclone Sector Short ESH-NCY