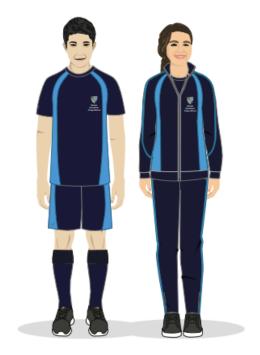

## **BIC SIXTH FORM: SPORT UNIFORM FOR PE LESSONS**

Sixth Form students <u>must</u> wear the sport school uniform for their physical education classes.

Navy/Cyclone Sector T-Shirt ECT-NCY Badge to SC1

Navy/Cyclone Sector Short ESH-NCY

Navy/Cyclone Pro Track Jacket APRJ-NCY Badge to SC1

Navy/Cyclone Sector Skort ESK-NCY