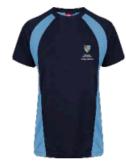

## **BIC SIXTH FORM: SPORT UNIFORM FOR PE LESSONS**

Sixth Form students <u>must</u> wear the sport school uniform for their physical education classes.

Navy/Cyclone Sector T-Shirt ECT-NCY Badge to SC1

Navy/Cyclone Sector Short ESH-NCY