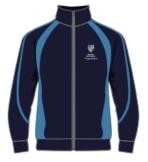

Navy/Cyclone Pro Track Jacket APRJ-NCY Badge to SC1

Navy/Cyclone Sector Skort ESK-NCY