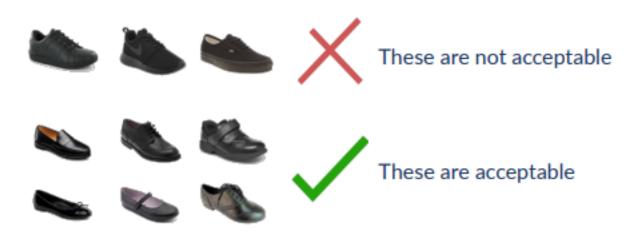

### **Baleares International College Uniform Policy:**

We wish to remind all students and their parents of the following school policy when buying school shoes.

Shoes will be all black, be made of leather or synthetic leather and be sensible in style. **No boots.** 

Shoes with a coloured logo or coloured/white sole are not permitted. If shoes have laces, these must be black.

In the Summer Term, sandals may be worn but these **must** be either navy blue or black. Please see our guidelines:

For students in Primary school we recommend a strong show that offers plenty of support