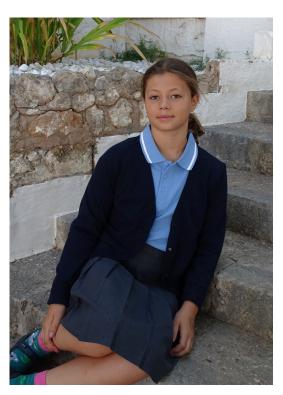

#### Students can choose:

- BIC branded short sleeved polo
- BIC branded long sleeved shirt
- BIC school jumper
- BIC school cardigan

Polo shirts should be tucked into the trousers at all times.

- Grey trousers
- Grey skirts (knee-length)
- Grey shorts (\*tailored and above the knee)
- Grey culottes
- School dress
- Socks: must be below the knee, colour grey
- Tights: should be black, grey or opaque
- Shoes: must be black