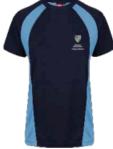

## SPORTS UNIFORM | PE KIT

## **Baleares International College Uniform Policy:**

Baleares International College has introduced a new Sports Kit and is compulsory for all students to wear during PE lessons.

#### It comprises of:

- BIC PE shorts and track suit bottoms
- BIC PE track suit bottoms (for colder weather months)
- PE t-shirt
- PE sports jacket emblazoned with the logo. These are available from our uniform supplier

Socks must be plain White ankle socks. Navy blue socks are also acceptable to wear. Footwear should be sturdy sports trainers, not fashion trainers.