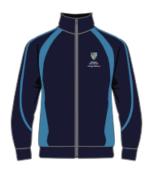

## **Baleares International College**

Navy/Cyclone Sector T-Shirt ECT-NCY Badge to SC1

Navy/Cyclone Pro Track Jacket APRJ-NCY Badge to SC1

Navy/Cyclone Pro Track Pant

Navy/Cyclone Sector Short ESH-NCY

Navy/Cyclone Sector Skort ESK-NCY

Grey Senior Boys Fit Trousers TLT-GRY

Graphite Senior Girls Fit Trousers

Navy/Cyclone Sector T-Shirt ECT-NCY Badge to SC1

Navy/Cyclone Sector Short ESH-NCY

Navy/Cyclone Pro Track Jacket APRJ-NCY Badge to SC1