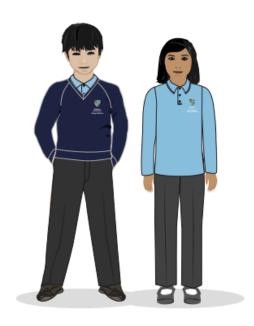

#### Students can choose:

- BIC branded short sleeved polo
- BIC branded long sleeved shirt
- BIC school jumper
- BIC school cardigan

Polo shirts should be tucked into the trousers at all times.

- Grey trousers
- Grey skirts (knee-length)
- Grey shorts (\*tailored and above the knee)
- Grey culottes
- School dress
- Socks: must be below the knee, colour grey
- Tights: should be black, grey or opaque
- Shoes: must be black