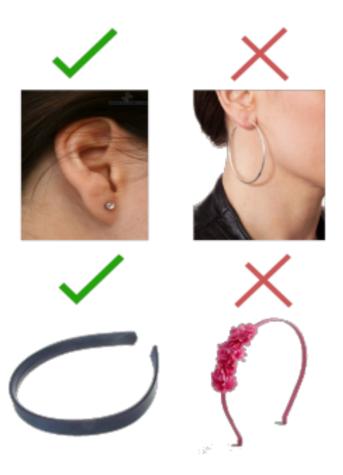

#### **JEWELLERY AND HAIR**

## **Baleares International College Uniform Policy:**

Jewellery is not appropriate for school. The only permitted items are **ONE** watch (Smartwatches are not acceptable) and a pair of plain studs earrings - one per ear. Any other kind of jewellery may be confiscated.

Hair should be natural colours only. Extreme haircuts or patterns cut into hair are not permitted. Hair beyond shoulder length needs to be tide up. Hairstyles should be sensible and appropriate to the working environment.

Hair accessories: alice bands, scrunchies MUST be plain in design and be of muted/natural colours.