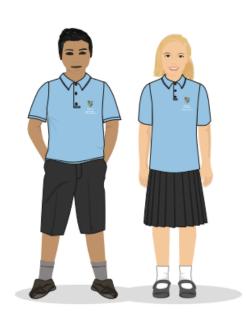

#### Students can choose:

- BIC branded short sleeved polo
- BIC branded long sleeved shirt
- BIC school jumper
- BIC school cardigan

Polo shirts should be tucked into the trousers at all times.

- Grey trousers
- Grey skirts (knee-length)
- Grey shorts (\*tailored and above the knee)
- Grey culottes
- School dress
- Socks: must be below the knee, colour grey
- Tights: should be black, grey or opaque
- Shoes: must be black