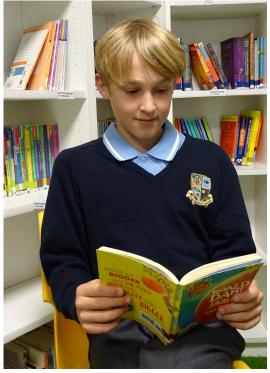

#### Students can choose:

- BIC branded short sleeved polo
- BIC branded long sleeved shirt
- BIC school jumper
- BIC school cardigan

Polo shirts should be tucked into the trousers at all times.

- Grey trousers
- Grey skirts (knee-length)
- Grey shorts (\*tailored and above the knee)
- Grey culottes
- School dress
- Socks: must be below the knee, colour grey
- Tights: should be black, grey or opaque
- Shoes: must be black