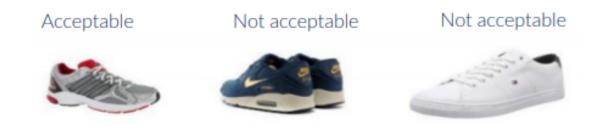

Footwear should be sturdy sports trainers, not fashion trainers

### **Baleares International College Uniform Policy:**

We wish to remind all students and their parents of the following school policy when buying school shoes.

Shoes will be all black, be made of leather or synthetic leather and be sensible in style. **No boots.** 

Shoes with a coloured logo or coloured/white sole are not permitted. If shoes have laces, these must be black.

In the Summer Term, sandals may be worn but these **must** be either navy blue or black. Please see our guidelines:

For students in Primary school we recommend a strong show that offers plenty of support