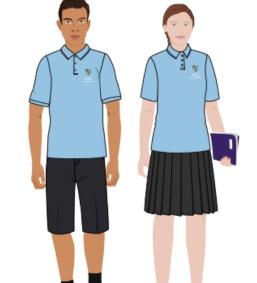

#### Students can choose:

- BIC branded short sleeved polo
- BIC branded long sleeved shirt
- BIC school jumper
- BIC school cardigan

Polo shirts should be tucked into the trousers at all times.

- Grey trousers
- Grey skirts (knee-length)
- Grey shorts (\*tailored and above the knee)
- Grey culottes
- School dress
- Socks: must be below the knee, colour grey
- Tights: should be black, grey or opaque
- Shoes: must be black