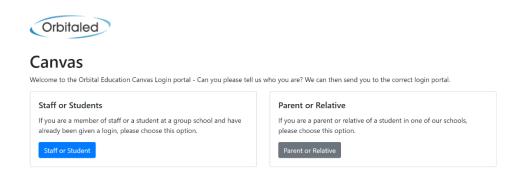

## learning.orbital.education

You will see the login interface below:

Click on **Staff or Student** and **use the login details provided for your child** in order to access your child's subjects, home learning and assignments.