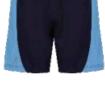

#### It comprises of:

- BIC PE shorts and track suit bottoms
- BIC PE track suit bottoms (for colder weather months)
- PE t-shirt
- PE sports jacket emblazoned with the logo. These are available from our uniform supplier

## **Baleares International College**

Navy/Cyclone Sector T-Shirt ECT-NCY Badge to SC1

Navy/Cyclone Pro Track Jacket APRJ-NCY Badge to SC1

Navy/Cyclone Pro Track Pant

Navy/Cyclone Sector Short ESH-NCY

Navy/Cyclone Sector Skort ESK-NCY