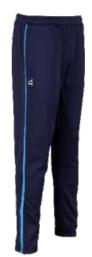

## SPORTS UNIFORM | PE KIT

## **Baleares International College Uniform Policy:**

Baleares International College has introduced a new Sports Kit and is compulsory for all students to wear during PE lessons.

#### It comprises of:

- BIC PE shorts and track suit bottoms
- BIC PE track suit bottoms (for colder weather months)
- PE t-shirt
- PE sports jacket emblazoned with the logo. These are available from our uniform supplier

Navy/Cyclone Sector Skort ESK-NCY

Navy/Cyclone Pro Track Pant PTP-NCY