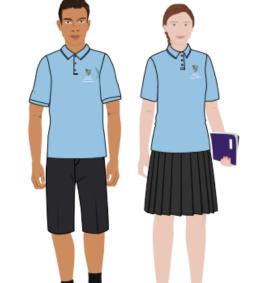

#### Students can choose:

- BIC branded short sleeved polo
- BIC branded long sleeved shirt
- BIC school jumper
- BIC school cardigan

Polo shirts should be tucked into the trousers at all times.

- Grey trousers
- Grey skirts (knee-length)
- Grey shorts (\*tailored and above the knee)
- Grey culottes
- School dress
- Socks: must be below the knee, colour grey
- Tights: should be black, grey or opaque
- Shoes: must be black

#### **Baleares International College** Secondary School Summer

PCL-SKY Navy Collar Tipping and Badge to PS1

Harrow Grey Senior Pleated Skirt

Navy Cotton V-Neck Jumper CBV Badge to KN1

Navy Cotton Cardigan CGC Badge to KN3