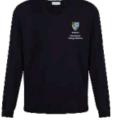

#### Students can choose:

- BIC branded short sleeved polo
- BIC branded long sleeved shirt
- BIC school jumper
- BIC school cardigan

Polo shirts should be tucked into the trousers at all times.

- Grey trousers
- Grey skirts (knee-length)
- Grey shorts (\*tailored and above the knee)
- Grey culottes
- School dress
- Socks: must be below the knee, colour grey
- Tights: should be black, grey or opaque
- Shoes: must be black