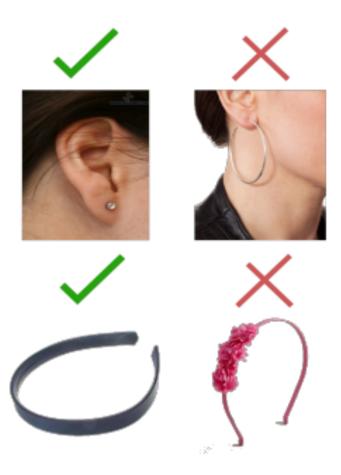

#### **JEWELLERY AND HAIR**

## **Baleares International College Uniform Policy:**

Jewellery is not appropriate for school. The only permitted items are **ONE** watch (Smartwatches are not acceptable) and a pair of plain studs earrings - one per ear. Any other kind of jewellery may be confiscated.

Hair should be natural colours only. Extreme haircuts or patterns cut into hair are not permitted. Hair beyond shoulder length needs to be tide up. Hairstyles should be sensible and appropriate to the working environment.

Hair accessories: alice bands, scrunchies MUST be plain in design and be of muted/natural colours.