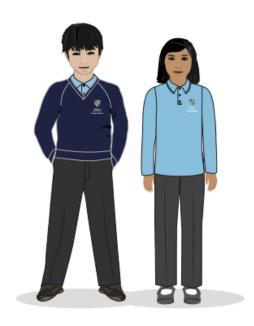

#### PRIMARY AND SECONDARY STUDENTS

#### Students can choose:

- BIC branded short sleeved polo
- BIC branded long sleeved shirt
- BIC school jumper
- BIC school cardigan

Polo shirts should be tucked into the trousers at all times.

- Grey trousers
- Grey skirts (knee-length)
- Grey shorts (\*tailored and above the knee)
- Grey culottes
- School dress
- Socks: must be below the knee, colour grey
- Tights: should be black, grey or opaque
- Shoes: must be black