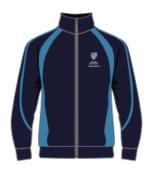

#### It comprises of:

- BIC PE shorts and track suit bottoms
- BIC PE track suit bottoms (for colder weather months)
- PE t-shirt
- PE sports jacket emblazoned with the logo. These are available from our uniform supplier

## **Baleares International College**

Navy/Cyclone Sector T-Shirt ECT-NCY Badge to SC1

Navy/Cyclone Pro Track Jacket APRJ-NCY Badge to SC1

Navy/Cyclone Pro Track Pant

Navy/Cyclone Sector Short ESH-NCY

Navy/Cyclone Sector Skort ESK-NCY