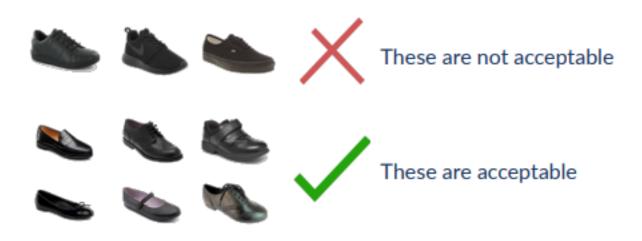

#### **SHOES**

### **Baleares International College Uniform Policy:**

We wish to remind all students and their parents of the following school policy when buying school shoes.

Shoes will be all black, be made of leather or synthetic leather and be sensible in style. **No boots.** 

Shoes with a coloured logo or coloured/white sole are not permitted. If shoes have laces, these must be black.

In the Summer Term, sandals may be worn but these **must** be either navy blue or black. Please see our guidelines:

For students in Primary school we recommend a strong shoe that offers plenty of support