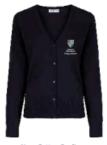

#### Students can choose:

- BIC branded short sleeved polo
- BIC branded long sleeved shirt
- BIC school jumper
- BIC school cardigan

Polo shirts should be tucked into the trousers at all times.

- Grey trousers
- Grey skirts (knee-length)
- Grey shorts (\*tailored and above the knee)
- Grey culottes
- School dress
- Socks: must be below the knee, colour grey
- Tights: should be black, grey or opaque
- Shoes: must be black