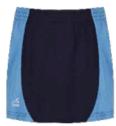

#### It comprises of:

- BIC PE shorts and track suit bottoms
- BIC PE track suit bottoms (for colder weather months)
- PE t-shirt
- PE sports jacket emblazoned with the logo. These are available from our uniform supplier

## **Baleares International College**

Navy/Cyclone Sector T-Shirt ECT-NCY Badge to SC1

Navy/Cyclone Pro Track Jacket APRJ-NCY Badge to SC1

Navy/Cyclone Pro Track Pant

Navy/Cyclone Sector Short ESH-NCY

Navy/Cyclone Sector Skort ESK-NCY