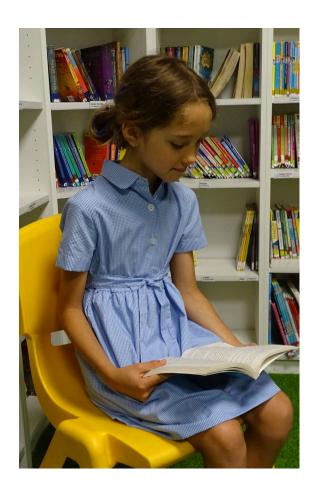

#### PRIMARY AND SECONDARY STUDENTS

#### Students can choose:

- BIC branded short sleeved polo
- BIC branded long sleeved shirt
- BIC school jumper
- BIC school cardigan

Polo shirts should be tucked into the trousers at all times.

- Grey trousers
- Grey skirts (knee-length)
- Grey shorts (\*tailored and above the knee)
- Grey culottes
- School dress
- Socks: must be below the knee, colour grey
- Tights: should be black, grey or opaque
- Shoes: must be black