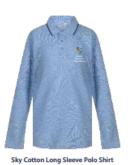

#### Students can choose:

- BIC branded short sleeved polo
- BIC branded long sleeved shirt
- BIC school jumper
- BIC school cardigan

Polo shirts should be tucked into the trousers at all times.

- Grey trousers
- Grey skirts (knee-length)
- Grey shorts (\*tailored and above the knee)
- Grey culottes
- School dress
- Socks: must be below the knee, colour grey
- Tights: should be black, grey or opaque
- Shoes: must be black