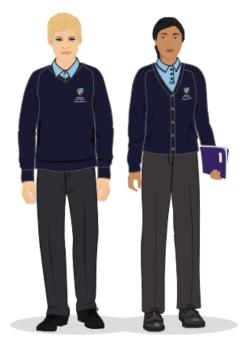

#### Students can choose:

- BIC branded short sleeved polo
- BIC branded long sleeved shirt
- BIC school jumper
- BIC school cardigan

Polo shirts should be tucked into the trousers at all times.

- Grey trousers
- Grey skirts (knee-length)
- Grey shorts (\*tailored and above the knee)
- Grey culottes
- School dress
- Socks: must be below the knee, colour grey
- Tights: should be black, grey or opaque
- Shoes: must be black