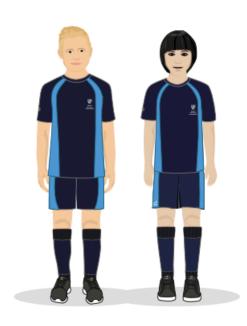

## SPORTS UNIFORM | PE KIT

## **Baleares International College Uniform Policy:**

Baleares International College has introduced a new Sports Kit and is compulsory for all students to wear during PE lessons.

#### It comprises of:

- BIC PE shorts and track suit bottoms
- BIC PE track suit bottoms (for colder weather months)
- PE t-shirt
- PE sports jacket emblazoned with the logo. These are available from our uniform supplier

Socks must be plain White ankle socks. Navy blue socks are also acceptable to wear. Footwear should be sturdy sports trainers, not fashion trainers.