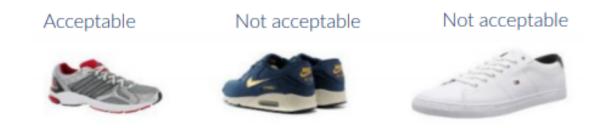

### **Baleares International College Uniform Policy:**

We wish to remind all students and their parents of the following school policy when buying school shoes.

Shoes will be all black, be made of leather or synthetic leather and be sensible in style. **No boots.** 

Shoes with a coloured logo or coloured/white sole are not permitted. If shoes have laces, these must be black.

In the Summer Term, sandals may be worn but these **must** be either navy blue or black. Please see our guidelines: