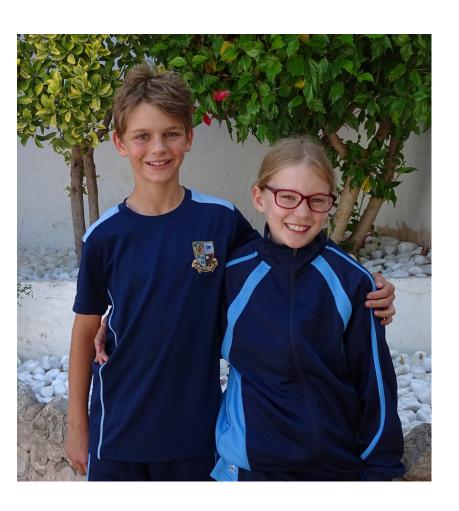

#### PRIMARY AND SECONDARY STUDENTS

#### Students can choose:

- BIC branded short sleeved polo
- BIC branded long sleeved shirt
- BIC school jumper
- BIC school cardigan

Polo shirts should be tucked into the trousers at all times.

- Grey trousers
- Grey skirts (knee-length)
- Grey shorts (\*tailored and above the knee)
- Grey culottes
- School dress
- Socks: must be below the knee, colour grey
- Tights: should be black, grey or opaque
- Shoes: must be black