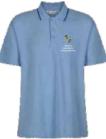

#### Students can choose:

- BIC branded short sleeved polo
- BIC branded long sleeved shirt
- BIC school jumper
- BIC school cardigan

Polo shirts should be tucked into the trousers at all times.

- Grey trousers
- Grey skirts (knee-length)
- Grey shorts (\*tailored and above the knee)
- Grey culottes
- School dress
- Socks: must be below the knee, colour grey
- Tights: should be black, grey or opaque
- Shoes: must be black