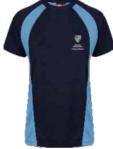

## SPORTS UNIFORM | PE KIT

## **Baleares International College Uniform Policy:**

Baleares International College has introduced a new Sports Kit and is compulsory for all students to wear during PE lessons.

#### It comprises of:

- BIC PE shorts and track suit bottoms
- BIC PE track suit bottoms (for colder weather months)
- PE t-shirt
- PE sports jacket emblazoned with the logo. These are available from our uniform supplier

## **Baleares International College**

Navy/Cyclone Sector T-Shirt ECT-NCY Badge to SC1

Navy/Cyclone Pro Track Jacket APRJ-NCY Badge to SC1

Navy/Cyclone Pro Track Pant

Navy/Cyclone Sector Short ESH-NCY

Navy/Cyclone Sector Skort ESK-NCY