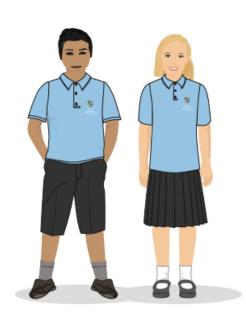

#### PRIMARY AND SECONDARY STUDENTS

#### Students can choose:

- BIC branded short sleeved polo
- BIC branded long sleeved shirt
- BIC school jumper
- BIC school cardigan

Polo shirts should be tucked into the trousers at all times.

- Grey trousers
- Grey skirts (knee-length)
- Grey shorts (\*tailored and above the knee)
- Grey culottes
- School dress
- Socks: must be below the knee, colour grey
- Tights: should be black, grey or opaque
- Shoes: must be black