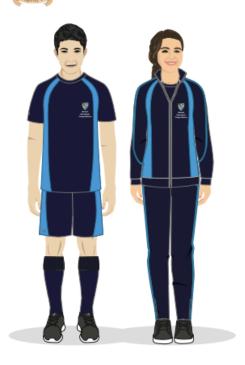

## SPORTS UNIFORM | PE KIT

## **Baleares International College Uniform Policy:**

Baleares International College has introduced a new Sports Kit and is compulsory for all students to wear during PE lessons.

#### It comprises of:

- BIC PE shorts and track suit bottoms
- BIC PE track suit bottoms (for colder weather months)
- PE t-shirt
- PE sports jacket emblazoned with the logo. These are available from our uniform supplier

Socks must be plain White ankle socks. Navy blue socks are also acceptable to wear. Footwear should be sturdy sports trainers, not fashion trainers.