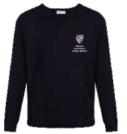

#### Students can choose:

- BIC branded short sleeved polo
- BIC branded long sleeved shirt
- BIC school jumper
- BIC school cardigan

Polo shirts should be tucked into the trousers at all times.

- Grey trousers
- Grey skirts (knee-length)
- Grey shorts (\*tailored and above the knee)
- Grey culottes
- School dress
- Socks: must be below the knee, colour grey
- Tights: should be black, grey or opaque
- Shoes: must be black