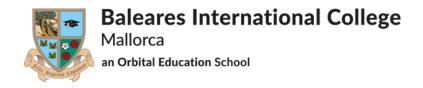

#### PRIMARY AND SECONDARY STUDENTS

#### Students can choose:

- BIC branded short sleeved polo
- BIC branded long sleeved shirt
- BIC school jumper
- BIC school cardigan

Polo shirts should be tucked into the trousers at all times.

- Grey trousers
- Grey skirts (knee-length)
- Grey shorts (\*tailored and above the knee)
- Grey culottes
- School dress
- Socks: must be below the knee, colour grey
- Tights: should be black, grey or opaque
- Shoes: must be black