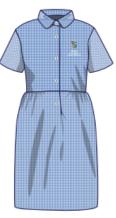

#### Students can choose:

- BIC branded short sleeved polo
- BIC branded long sleeved shirt
- BIC school jumper
- BIC school cardigan

Polo shirts should be tucked into the trousers at all times.

- Grey trousers
- Grey skirts (knee-length)
- Grey shorts (\*tailored and above the knee)
- Grey culottes
- School dress
- Socks: must be below the knee, colour grey
- Tights: should be black, grey or opaque
- Shoes: must be black

PCH-SKY Navy Collar Tipping and Badge to PS1

Grey Junior Short SPS-GRY

Harrow Grey Junior Pleated Skirt

Blue Check Katie Collar Summer Dress SKB SKB BWT/764 Badge to SD1

Navy Cotton Cardigan Badge to KN3

Harrow Grey Panel Pinafore Badge to PN3