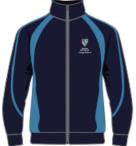

## SPORTS UNIFORM | PE KIT

## **Baleares International College Uniform Policy:**

Baleares International College has introduced a new Sports Kit and is compulsory for all students to wear during PE lessons.

#### It comprises of:

- BIC PE shorts and track suit bottoms
- BIC PE track suit bottoms (for colder weather months)
- PE t-shirt
- PE sports jacket emblazoned with the logo. These are available from our uniform supplier

## **Baleares International College**

Navy/Cyclone Sector T-Shirt ECT-NCY Badge to SC1

Navy/Cyclone Pro Track Jacket APRJ-NCY Badge to SC1

Navy/Cyclone Pro Track Pant

Navy/Cyclone Sector Short ESH-NCY

Navy/Cyclone Sector Skort ESK-NCY