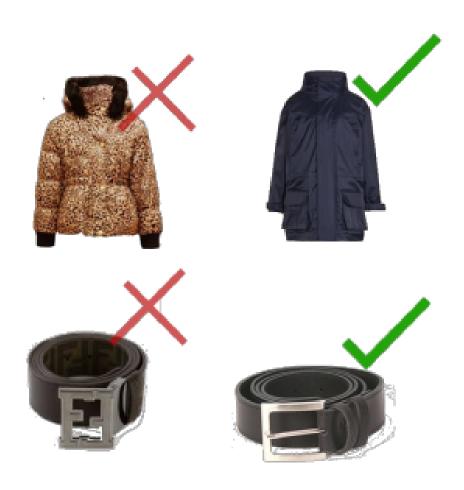

#### **COATS AND BELTS**

### **Baleares International College Uniform Policy:**

Coats are needed in the cold weather and should avoid inappropriate logos or designs. These should be navy blue, dark grey or black. Hoodies, denim jackets, and any inappropriate or non-weatherproof coats are not permitted. Outdoor clothing (coats, gloves, scarves, etc) will be taken off indoors including classrooms, corridors and dining area.

A belt, if worn, should be black with a plain buckle and should not be a fashion item